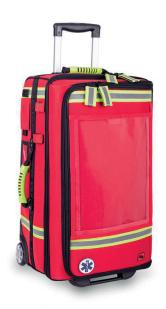

## FIRST AID BAG ALS L ROLLER

Large yet compact respiratory care bag with an interior designed for professional use.

Thoughtfully designed with ergonomic carry handles and integrated wheels, making it easy to handle even when heavily packed. The integrated trolley with a telescopic handle makes it ideal for travel. Th bag has hidden shoulder straps and can also be worn as a backpack.

## **KEY FEATURES**

- · Large exterior pocket on the front of the bag
- Hidden, lockable telescopic handle
- Two ergonomic rubber carry handles
- Hidden pocket with zipper for backpack straps
- Transparent outer pocket
- · Reflective strips all around for high visibility
- Heavy-duty zippers with large pulls for easy use with gloves