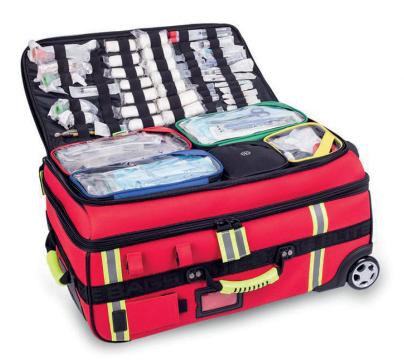

## FIRST AID BAG ALS L ROLLER

Large yet compact respiratory care bag with an interior designed for professional use.

Thoughtfully designed with ergonomic carry handles and integrated wheels, making it easy to handle even when heavily packed. The integrated trolley with a telescopic handle makes it ideal for travel. Th bag has hidden shoulder straps and can also be worn as a backpack.

## **KEY FEATURES**

- · Large exterior pocket on the front of the bag
- Hidden, lockable telescopic handle
- Two ergonomic rubber carry handles
- Hidden pocket with zipper for backpack straps
- Transparent outer pocket
- · Reflective strips all around for high visibility
- Heavy-duty zippers with large pulls for easy use with gloves