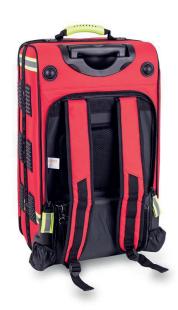

## FIRST AID BAG ALS L ROLLER

Large yet compact respiratory care bag with an interior designed for professional use.

Thoughtfully designed with ergonomic carry handles and integrated wheels, making it easy to handle even when heavily packed. The integrated trolley with a telescopic handle makes it ideal for travel. Th bag has hidden shoulder straps and can also be worn as a backpack.

## **KEY FEATURES**

- · Large exterior pocket on the front of the bag
- Hidden, lockable telescopic handle
- Two ergonomic rubber carry handles
- Hidden pocket with zipper for backpack straps
- Transparent outer pocket
- · Reflective strips all around for high visibility
- Heavy-duty zippers with large pulls for easy use with gloves