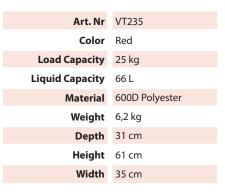

## FIRST AID BAG ALS L ROLLER

Large yet compact respiratory care bag with an interior designed for professional use.

Thoughtfully designed with ergonomic carry handles and integrated wheels, making it easy to handle even when heavily packed. The integrated trolley with a telescopic handle makes it ideal for travel. Th bag has hidden shoulder straps and can also be worn as a backpack.



## **KEY FEATURES**

- · Large exterior pocket on the front of the bag
- Hidden, lockable telescopic handle
- Two ergonomic rubber carry handles
- Hidden pocket with zipper for backpack straps
- Transparent outer pocket
- · Reflective strips all around for high visibility
- Heavy-duty zippers with large pulls for easy use with gloves