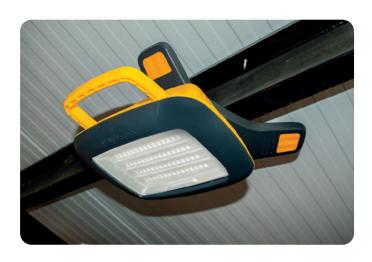

## **Powerful Professional Rechargeable Floodlight**

- · 50m beam
- Runtime 2.25h, 4h, 8h, up to 16 hours
- 4 light levels: High, Medium, Low + Dimming
- · Robust housing using the toughest composite materials
- Drop tested from 2.5m
- · IP54 Waterproof
- 7.4V 13.2Ah Li-ion battery
- Battery status indicator

**IP54** Waterproof

**Product Code:** NSGALAXYPRO-6K

Weight: 1.52kg

Dimensions: 310x350x285mm Supplied with AC Mains Charger

Hi-vis

reflective feet