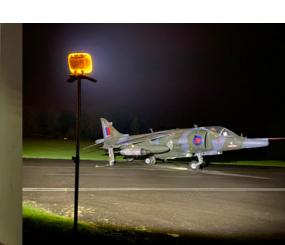

## **Powerful Professional Rechargeable Floodlight**

- · 50m beam
- Runtime 2.25h, 4h, 8h, up to 16 hours
- 4 light levels: High, Medium, Low + Dimming
- · Robust housing using the toughest composite materials
- Drop tested from 2.5m
- · IP54 Waterproof
- 7.4V 13.2Ah Li-ion battery
- Battery status indicator

## Galaxy Pro 6,000 Lumens