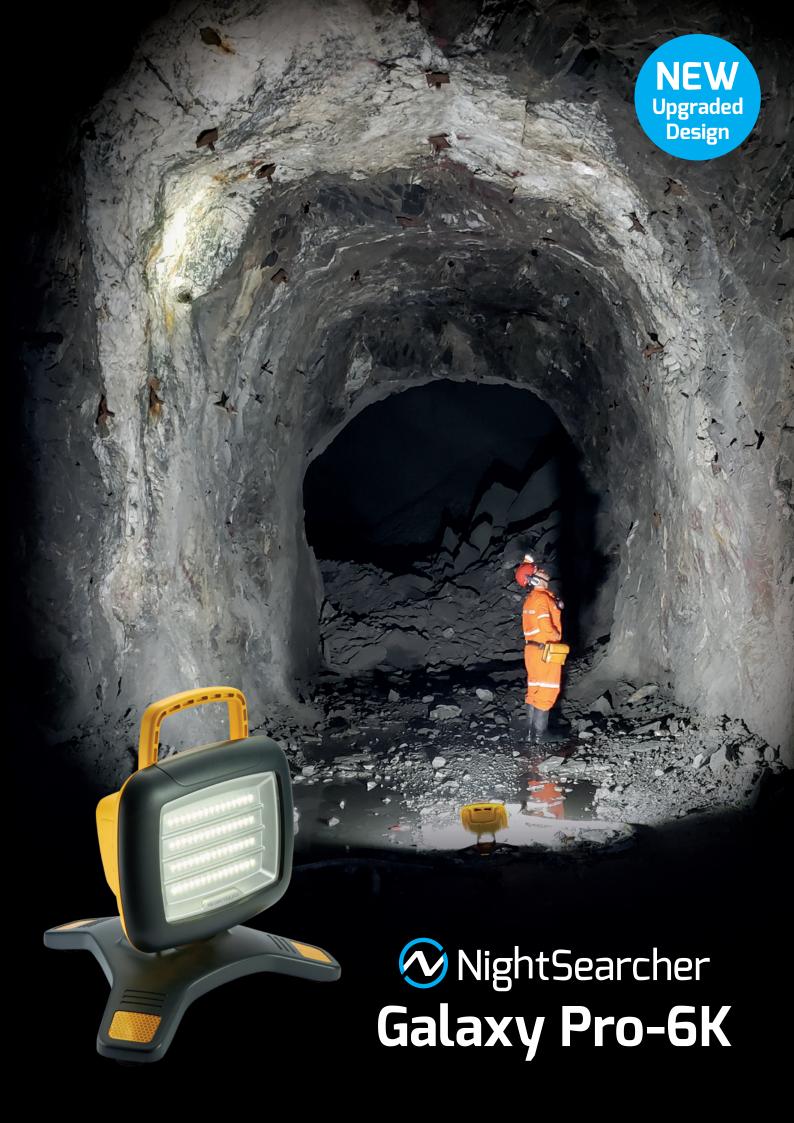

## Galaxy-Pro 6K

## **Powerful Professional Rechargeable Floodlight**

- · 50m beam
- Runtime 2.25h, 4h, 8h, up to 16 hours
- 4 light levels: High, Medium, Low + Dimming
- · Robust housing using the toughest composite materials
- Drop tested from 2.5m
- · IP54 Waterproof
- 7.4V 13.2Ah Li-ion battery
- Battery status indicator

## Galaxy Pro 6,000 Lumens