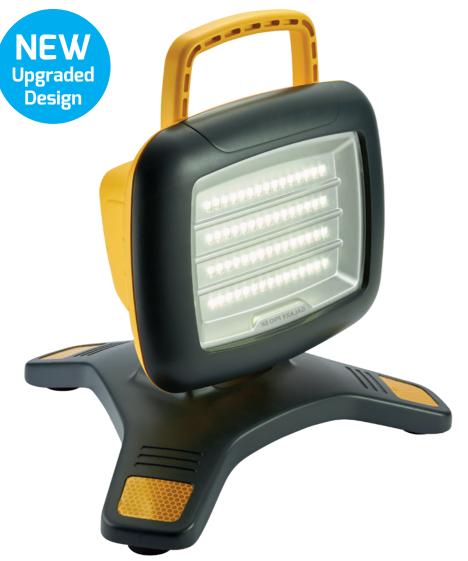

## **Powerful Professional Rechargeable Floodlight**

- · 50m beam
- Runtime 2.25h, 4h, 8h, up to 16 hours
- 4 light levels: High, Medium, Low + Dimming
- · Robust housing using the toughest composite materials
- Drop tested from 2.5m
- · IP54 Waterproof
- 7.4V 13.2Ah Li-ion battery
- Battery status indicator

**IP54** Waterproof

**Product Code:** NSGALAXYPRO-6K

Weight: 1.52kg

Dimensions: 310x350x285mm Supplied with AC Mains Charger

Hi-vis

reflective feet