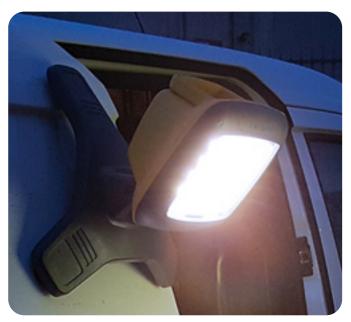

## **Powerful Professional Rechargeable Floodlight**

- · 50m beam
- Runtime 2.25h, 4h, 8h, up to 16 hours
- 4 light levels: High, Medium, Low + Dimming
- · Robust housing using the toughest composite materials
- Drop tested from 2.5m
- · IP54 Waterproof
- 7.4V 13.2Ah Li-ion battery
- Battery status indicator

**IP54** Waterproof

**Product Code:** NSGALAXYPRO-6K

Weight: 1.52kg

Dimensions: 310x350x285mm Supplied with AC Mains Charger

Hi-vis

reflective feet