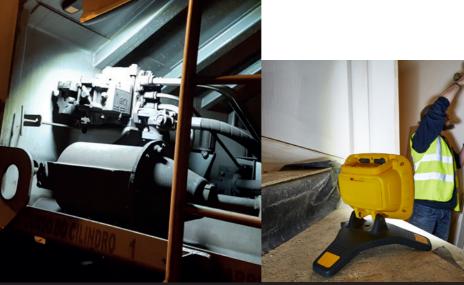

**IP54** Waterproof

**Product Code:** NSGALAXYPRO-6K

Weight: 1.52kg

Dimensions: 310x350x285mm Supplied with AC Mains Charger

Hi-vis

reflective feet