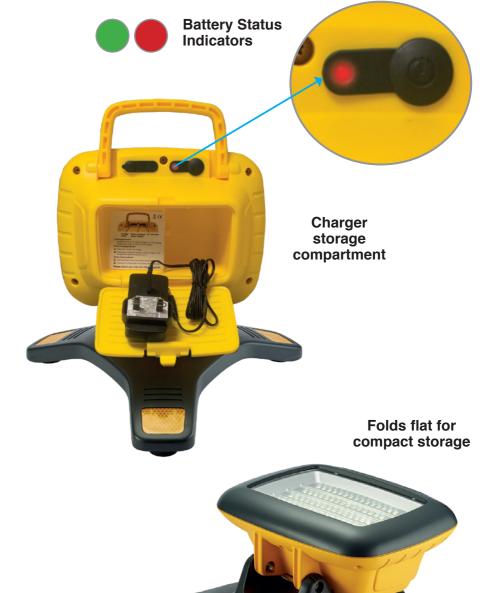

## **Powerful Professional Rechargeable Floodlight**

- · 50m beam
- Runtime 2.25h, 4h, 8h, up to 16 hours
- 4 light levels: High, Medium, Low + Dimming
- · Robust housing using the toughest composite materials
- Drop tested from 2.5m
- · IP54 Waterproof
- 7.4V 13.2Ah Li-ion battery
- Battery status indicator

**IP54** Waterproof

**Product Code:** NSGALAXYPRO-6K

Weight: 1.52kg

Dimensions: 310x350x285mm Supplied with AC Mains Charger

Hi-vis

reflective feet