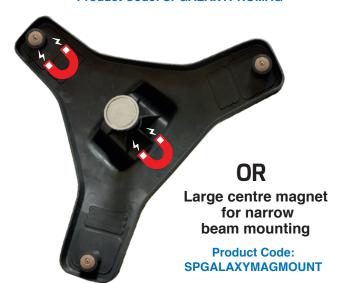

## **Optional Accessories**

**2m Stainless Steel Tripod** 

**Two Magnetic Mount Choices:** 

Set of 3 magnets for wider area, best stability mounting Product Code: SPGALAXYPROMAG