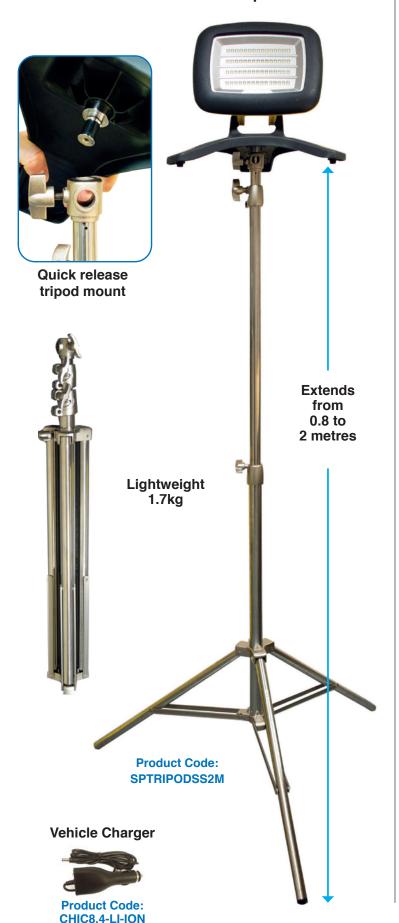

## **Optional Accessories**

**2m Stainless Steel Tripod** 

**Two Magnetic Mount Choices:** 

Set of 3 magnets for wider area, best stability mounting Product Code: SPGALAXYPROMAG