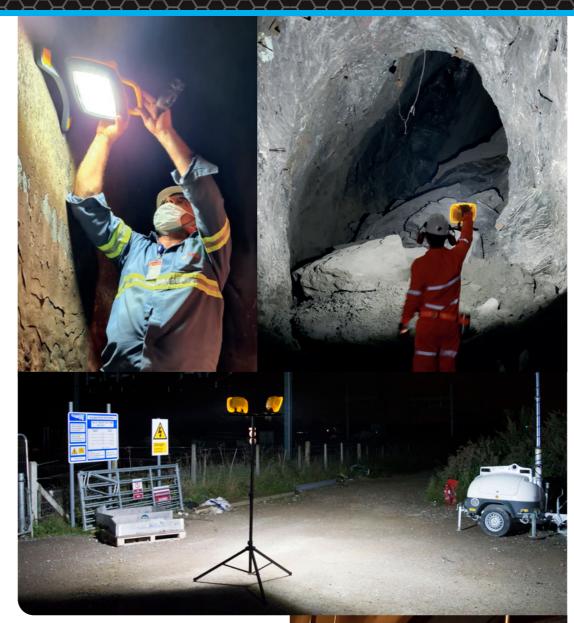

## **Optional Accessories**

**2m Stainless Steel Tripod** 

**Two Magnetic Mount Choices:** 

Set of 3 magnets for wider area, best stability mounting Product Code: SPGALAXYPROMAG