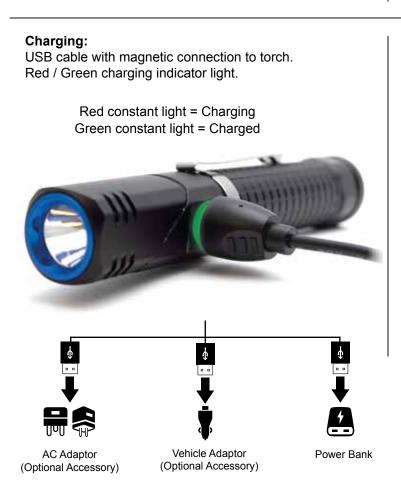

## NightSearcher | Explorer Twister User Manual

Supplied with: Magnetic USB charging cable.

NightSearcher Limited Unit 4 Applied House, Fitzherbert Spur, Farlington, Portsmouth, Hampshire, PO6 1TT, UK

T: +44 (0)23 9238 9774