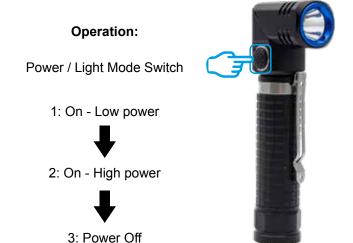

## NightSearcher | Explorer Twister User Manual

Supplied with: Magnetic USB charging cable.











NightSearcher Limited Unit 4 Applied House, Fitzherbert Spur, Farlington, Portsmouth, Hampshire, PO6 1TT, UK

T: +44 (0)23 9238 9774

E: sales@nightsearcher.co.uk

To view and download the full manual in multiple languages please go to https://nightsearcher.co.uk/en/user-manuals.html Or scan this QR code.





Features:







If at any time, you need to dispose of this product or parts of this product: please note that waste electrical products, bulbs and batteries should not be disposed of with ordinary household waste. Recycle where facilities exist. Check with your local authority for recycling advice. Alternatively, NightSearcher is happy to take receipt of this product at end-of-life and will recycle it on your behalf.

All NightSearcher products have a 3-year standard warran