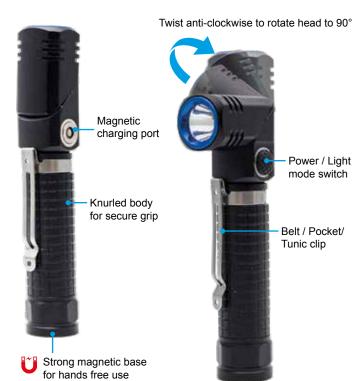

## NightSearcher | Explorer Twister User Manual

Supplied with: Magnetic USB charging cable.











NightSearcher Limited Unit 4 Applied House, Fitzherbert Spur, Farlington, Portsmouth, Hampshire, PO6 1TT, UK

T: +44 (0)23 9238 9774

E: sales@nightsearcher.co.uk

To view and download the full manual in multiple languages please go to https://nightsearcher.co.uk/en/user-manuals.html Or scan this QR code.





Features:







If at any time, you need to dispose of this product or parts of this product: please note that waste electrical products, bulbs and batteries should not be disposed of with ordinary household waste. Recycle where facilities exist. Check with your local authority for recycling advice. Alternatively, NightSearcher is happy to take receipt of this product at end-of-life and will recycle it on your behalf.

All NightSearcher products have a 3-year standard warranty o