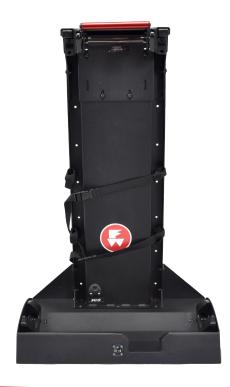

The FERNO® Universal Stair Chair Fastener is designed to secure your compatible stair chair to the wall of your ambulance. Features an adjustable lock handle and wheel blocks.

Integrated Charging System\* Charge your chair during transport or anytime.

Lock handle keeps your chair secure. Quick, one-handed release.

Wheel blocks for improved stability and retention

\*Designed to work with the EnduraCharge Battery

## Specifications

**HEIGHT** 37.5 in | 950 mm

**WIDTH** 24 in | 607 mm

**DEPTH** 11.75 in | 300 mm

WEIGHT (Fastener Only) 22 lb | 10 kg

WEIGHT (Fastener with ICS) 27 lb | 12.2 kg