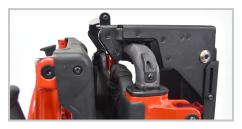

Lock handle keeps your chair secure. Quick, one-handed release.

Wheel blocks for improved stability and retention

\*Designed to work with the EnduraCharge Battery