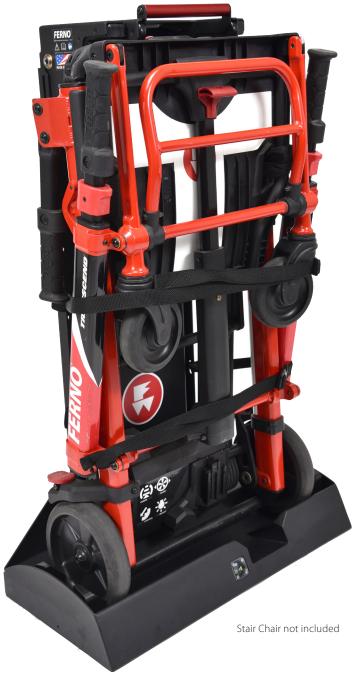

The FERNO® Universal Stair Chair Fastener is designed to secure your compatible stair chair to the wall of your ambulance. Features an adjustable lock handle and wheel blocks.

Integrated Charging System\* Charge your chair during transport or anytime.

Lock handle keeps your chair secure. Quick, one-handed release.

Wheel blocks for improved stability and retention

\*Designed to work with the EnduraCharge Battery

## The Universal Stair Chair Fastener is compatible with the following chairs:

- Ferno Transcend series (excluding the Evac Chair)
- Ferno EZ Glide series
- Ferno Venice series
- Ferno FAST Chair series
- Stryker Stair Pro