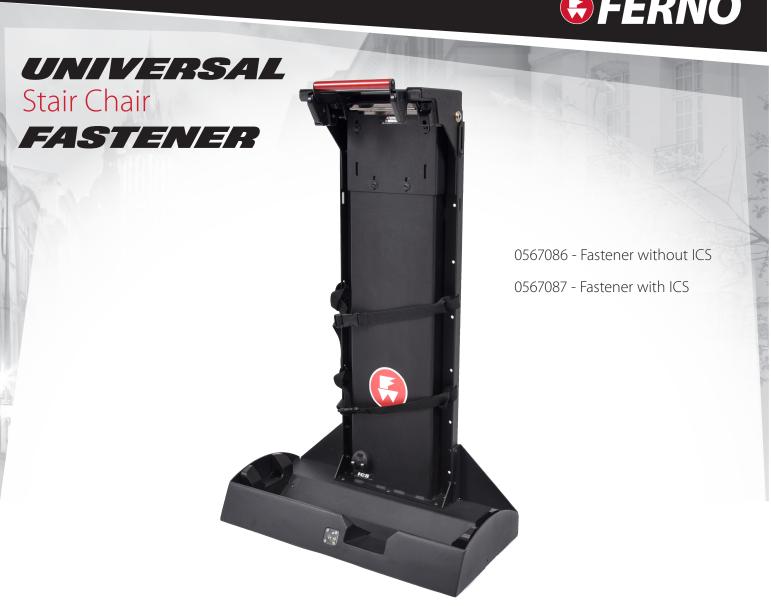

The FERNO® Universal Stair Chair Fastener is designed to secure your compatible stair chair to the wall of your ambulance. Features an adjustable lock handle and wheel blocks.

Integrated Charging System\* Charge your chair during transport or anytime.