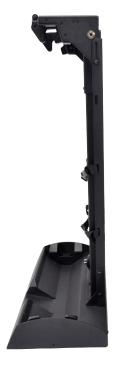

The FERNO® Universal Stair Chair Fastener is designed to secure your compatible stair chair to the wall of your ambulance. Features an adjustable lock handle and wheel blocks.

Integrated Charging System\* Charge your chair during transport or anytime.

Lock handle keeps your chair secure. Quick, one-handed release.

Wheel blocks for improved stability and retention

\*Designed to work with the EnduraCharge Battery

## Specifications

**HEIGHT** 37.5 in | 950 mm

**WIDTH** 24 in | 607 mm

**DEPTH** 11.75 in | 300 mm

WEIGHT (Fastener Only) 22 lb | 10 kg

WEIGHT (Fastener with ICS) 27 lb | 12.2 kg