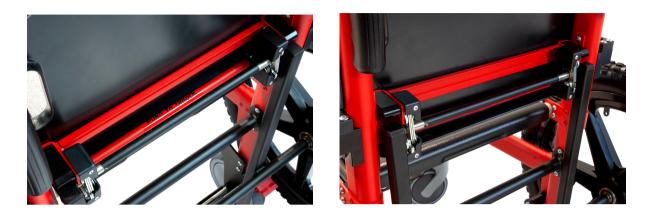

#### To attach the wheels frame:

Lift and place the rear axle of the chair into the U-bracket. Next, swing the top of the frame toward the chair until it locks into place. You should hear a click. The wheels are now secure.

#### To detach the wheels frame:

Push down on the bar marked "push to unlock" and allow the frame to swing down to the floor. Next, lift the rear axle of the chair out of the frames U-bracket. The frame is now detached.