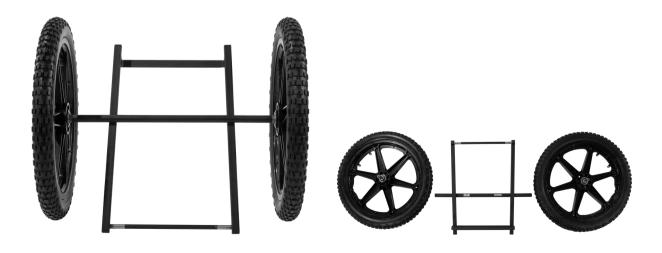

## **FAST BIG WHEELS Instructions for Use**

To attach the wheels, press the button in the center of the wheel and insert the center pin of the wheel into the axle of the frame.

To detach the wheels, press the button in the center of the wheel and pull the wheel toward the operator.

#### To attach the wheels frame:

Lift and place the rear axle of the chair into the U-bracket. Next, swing the top of the frame toward the chair until it locks into place. You should hear a click. The wheels are now secure.