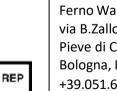

#### To attach the wheels frame:

Lift and place the rear axle of the chair into the U-bracket. Next, swing the top of the frame toward the chair until it locks into place. You should hear a click. The wheels are now secure.

#### To detach the wheels frame:

Push down on the bar marked "push to unlock" and allow the frame to swing down to the floor. Next, lift the rear axle of the chair out of the frames U-bracket. The frame is now detached.