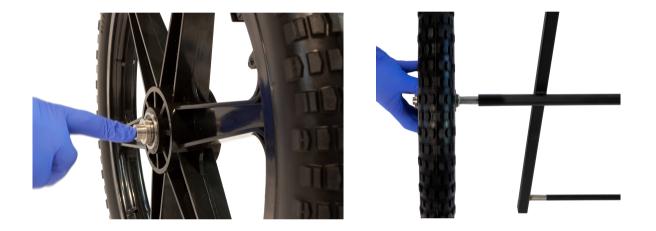

## **FAST BIG WHEELS Instructions for Use**

To attach the wheels, press the button in the center of the wheel and insert the center pin of the wheel into the axle of the frame.

To detach the wheels, press the button in the center of the wheel and pull the wheel toward the operator.