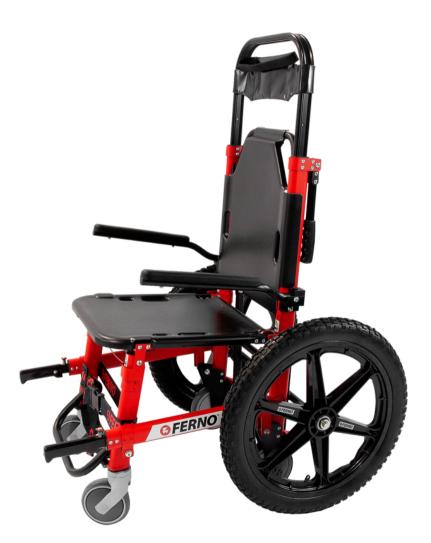

## **FAST BIG WHEELS Features**

- FAST BIG WHEELS are an accessories for FAST Chair
- Suitable for off-road use
- Can be quickly and easily attached

## **FAST BIG WHEELS Instructions for Use**

To attach the wheels, press the button in the center of the wheel and insert the center pin of the wheel into the axle of the frame.

To detach the wheels, press the button in the center of the wheel and pull the wheel toward the operator.