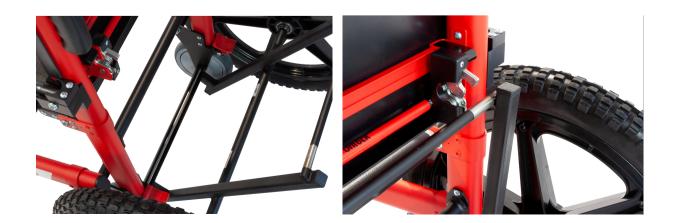

#### To attach the wheels frame:

Lift and place the rear axle of the chair into the U-bracket. Next, swing the top of the frame toward the chair until it locks into place. You should hear a click. The wheels are now secure.

#### To detach the wheels frame:

Push down on the bar marked "push to unlock" and allow the frame to swing down to the floor. Next, lift the rear axle of the chair out of the frames U-bracket. The frame is now detached.